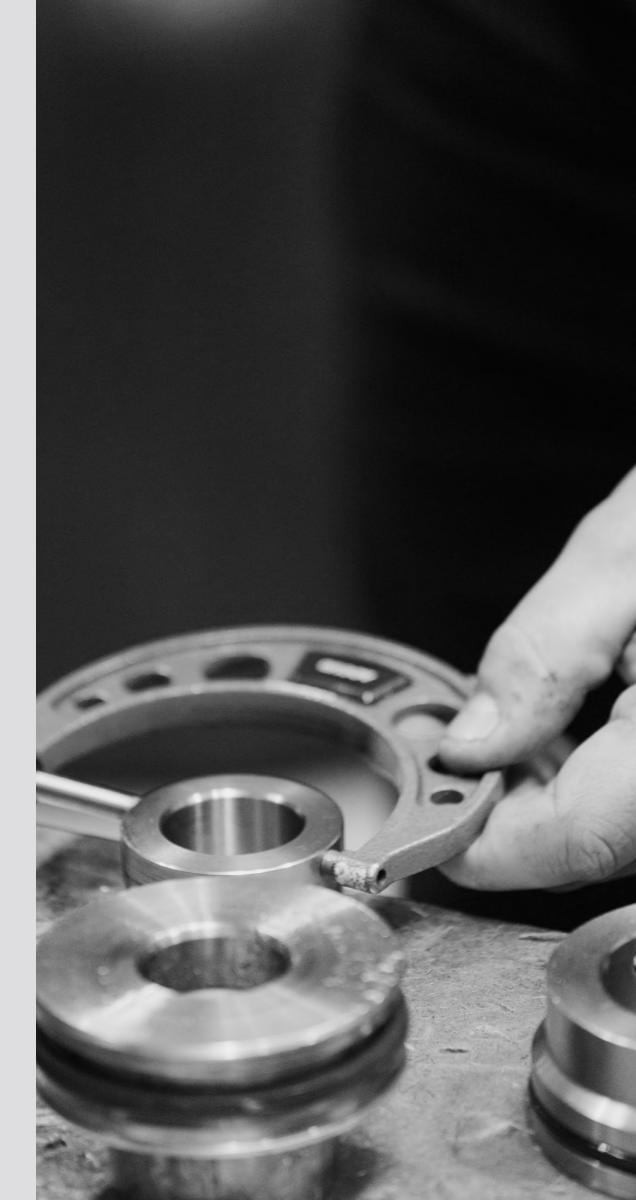

# Hydraulic Equipment and Testing

- MAKEITH Industries Hydraulic Repair Bench 8000mm with Hi-Torque nut buster up to 25,000 ft lbs
- Various speciality vices and benches with custom tooling and jigs for holding standard and obscure cylinders
- Hydraulic Cylinder Test stand for testing to ISO10100
- SUNNEN Bore gauges up to 300mm diameter and 0.01mm accuracy
- URSUS 2500 700 x 2500mm lathe polisher converted with WATSON Tooling Linisher/polisher unit mounted to cross slide with dust extraction